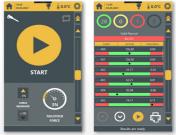

Precise measurement of small cylindrical parts in only a few seconds.

Easy to use

With one click measurement.

Save money

Quick ROI, reduced inspection time and increased productivity.

Easy to use, with an all new operator touch screen interface panel, offering intuitive operation directly on the shop floor, with one click automatic measurement and part recognition.

**TECHNICAL DATA** 