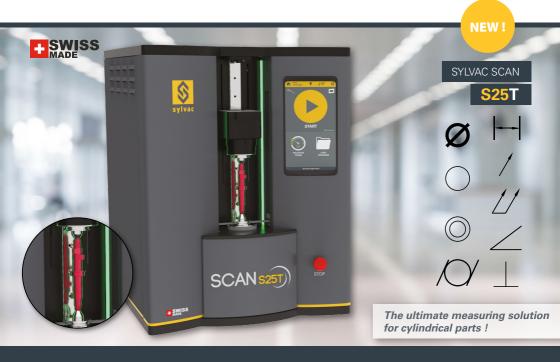

Email: sales@omnitool.ca Toll Free: 1-800-265-3541

Tel: (519) 622-3065 | Fax: (519) 622-3270

284 Pinebush Road Unit 1, Cambridge ON N1T 1Z6

Discover our brand new optical machine SCAN S25T incorporating the latest technology and our easy to use Reflex-Scan+ software. Now with a touchpad, including our renowned patented Reflex-Click technology, for one click measurement of cylindrical parts without preprogramming.

## **PRODUCT SUMMARY**

The all new Sylvac-SCAN S25T, the latest addition to optical measuring systems from Sylvac.

Using the latest Sylvac-SCAN technology, this high resolution, high accuracy machine is ideal for rapid measurement of small cylindrical parts up to 26mm diameter and 200mm in length, such as, watch parts, dental implants, bone-screws, automotive, aerospace and general cylindrical parts where inspection time and accuracy matters.

Small yet powerful, the Sylvac-Scan S25T comes equipped with Sylvac's renowned tilt axis, for comprehensive thread measurement, capable of measuring threads with helix angles up to 30°.

Delivered automation ready, with a motorised tailstock for automated clamping, quick release tooling, external I/O connectivity and communication protocols.

Easy to use, with an all new operator touch screen interface panel, offering intuitive operation directly on the shop floor, with one click automatic measurement and part recognition.

**TECHNICAL DATA** 